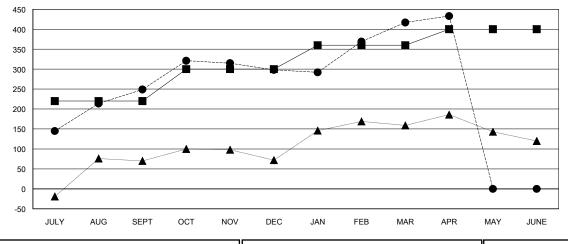

## GOALS AND ACTUAL MEMBERS CUMULATIVE

| - ■ - MEMBER GROWTH NET GOAL      |  |
|-----------------------------------|--|
| - ● - MEMBER GROWTH ACTUAL        |  |
| - ▲ - LAST YEAR MEMBERSHIP ACTUAL |  |
|                                   |  |
|                                   |  |