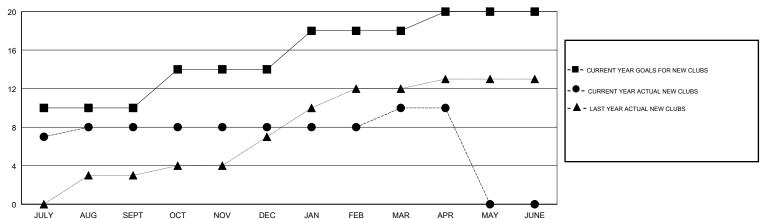

10            | 8         | 0             | JULY/AUG/SEPT         | 220                       | 353                     | 68                                           |
| OCT/NOV/DEC           | 4             | 0         | 1             | OCT/NOV/DEC           | 80                        | 101                     | 47                                           |
| JAN/FEB/MAR           | 4             | 2         | 0             | JAN/FEB/MAR           | 60                        | 172                     | 42                                           |
| APR/MAY/JUNE          | 2             | 0         | 0             | APR/MAY/JUNE          | 40                        | 22                      | 5                                            |

#### GOALS AND ACTUAL NEW CLUBS CUMULATIVE



## GOALS AND ACTUAL MEMBERS CUMULATIVE



| - ■ - MEMBER GROWTH NET GOAL      |  |
|-----------------------------------|--|
| - ● - MEMBER GROWTH ACTUAL        |  |
| - ▲ - LAST YEAR MEMBERSHIP ACTUAL |  |
|                                   |  |
|                                   |  |

| DROPPED CLUBS: 1 |   |
|------------------|---|
| DROPPED MEMBERS  |   |
| DECEASED 9       |   |
| CLUB CANCELLED   | 0 |

| DROPPED MEMBERS |     |
|-----------------|-----|
| DECEASED        | 9   |
| CLUB CANCELLED  | 0   |
| OTHER           | 152 |
| TOTAL           | 161 |

| 65 CLUBS OF 82 ADDED 1 OR MORE |
|--------------------------------|
| NEW MEMBERS                    |
|                                |

**GENDER DISTRIBUTION** MALE **FEMALE** 

2,383 (72.19%) 918 (27.81%)

Women Percenta